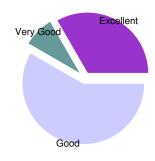

| Computer knowledge and IT s | kills to manage your | online learning.   |
|-----------------------------|----------------------|--------------------|
| Very Poor                   | 0                    |                    |
| Poor                        | 0                    |                    |
| Good                        | 8                    | Average Score      |
| Very Good                   | 0                    | 7 out of 10        |
| Excellent                   | 4                    | Satisfaction Index |
|                             |                      | 100 %              |
| Total Respondants           | 12                   |                    |