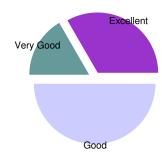

## Online Teaching Feedback Form TERM2 - 2020-2021

Selected Classes: MSC-II (ANALY), MSC-II (ORGNC), MSC-II (MATHS), MSC-II COMP SCI

Feedback About : KBP-ASC (PG)

| Equipment and facilities (Compute online lectures are | r/laptop/interne | et/software) to participate in |
|-------------------------------------------------------|------------------|--------------------------------|
| Very Poor                                             | 0                |                                |
| Poor                                                  | 0                |                                |
| Good                                                  | 6                | Average Score                  |
| Very Good                                             | 2                | 8 out of 10                    |
| Excellent                                             | 4                | Satisfaction Index             |
|                                                       |                  | 100 %                          |
| Total Respondants                                     | 12               |                                |