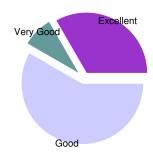

| Computer knowledge and IT s | kills to manage your | online learning.   |
|-----------------------------|----------------------|--------------------|
| Very Poor                   | 0                    |                    |
| Poor                        | 0                    |                    |
| Good                        | 8                    | Average Score      |
| Very Good                   | 0                    | 7 out of 10        |
| Excellent                   | 4                    | Satisfaction Index |
|                             |                      | 100 %              |
| Total Respondants           | 12                   |                    |