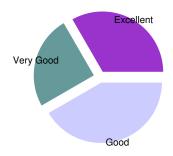

## Online Teaching Feedback Form TERM2 - 2020-2021

Selected Classes: MSC-II (ANALY), MSC-II (ORGNC), MSC-II (MATHS), MSC-II COMP SCI

Feedback About : KBP-ASC (PG)

| Equipment and facilities (Compute online lectures are | r/laptop/interne | et/software) to participate in |
|-------------------------------------------------------|------------------|--------------------------------|
| Very Poor                                             | 0                |                                |
| Poor                                                  | 0                |                                |
| Good                                                  | 6                | Average Score                  |
| Very Good                                             | 2                | 8 out of 10                    |
| Excellent                                             | 4                | Satisfaction Index             |
|                                                       |                  | 100 %                          |
| Total Respondants                                     | 12               |                                |