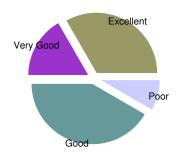

| Student-teacher interaction during online teaching |    |                              |  |
|----------------------------------------------------|----|------------------------------|--|
| Very Poor                                          | 0  |                              |  |
| Poor                                               | 1  |                              |  |
| Good                                               | 5  | Average Score<br>8 out of 10 |  |
| Very Good                                          | 2  |                              |  |
| Excellent                                          | 4  | Satisfaction Index<br>100 %  |  |
| Total Respondants                                  | 12 |                              |  |