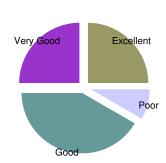

| Student-teacher interaction during online teaching |    |                              |  |
|----------------------------------------------------|----|------------------------------|--|
| Very Poor                                          | 0  |                              |  |
| Poor                                               | 1  |                              |  |
| Good                                               | 5  | Average Score<br>8 out of 10 |  |
| Very Good                                          | 2  |                              |  |
| Excellent                                          | 4  | Satisfaction Index<br>100 %  |  |
| Total Respondants                                  | 12 |                              |  |