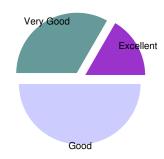

## Online Teaching Feedback Form TERM2 - 2020-2021

| Support from other family members during online lectures |    |                          |
|----------------------------------------------------------|----|--------------------------|
| Very Poor                                                | 0  |                          |
| Poor                                                     | 0  |                          |
| Good                                                     | 6  | Average Score            |
| Very Good                                                | 2  | 8 out of 10              |
| Excellent                                                | 4  | Satisfaction Index 100 % |
| Total Respondants                                        | 12 |                          |