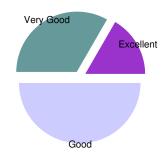

## Online Teaching Feedback Form TERM2 - 2020-2021

Selected Classes: MSC-II (ANALY), MSC-II (ORGNC), MSC-II (MATHS), MSC-II COMP SCI

Feedback About : KBP-ASC (PG)

| Equipment and facilities (Compute online lectures are | r/laptop/interne | et/software) to participate in |
|-------------------------------------------------------|------------------|--------------------------------|
| Very Poor                                             | 0                |                                |
| Poor                                                  | 0                |                                |
| Good                                                  | 6                | Average Score                  |
| Very Good                                             | 2                | 8 out of 10                    |
| Excellent                                             | 4                | Satisfaction Index             |
|                                                       |                  | 100 %                          |
| Total Respondants                                     | 12               |                                |