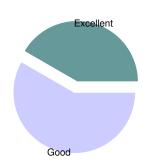

| Computer knowledge and IT s | kills to manage your | online learning.   |
|-----------------------------|----------------------|--------------------|
| Very Poor                   | 0                    |                    |
| Poor                        | 0                    |                    |
| Good                        | 8                    | Average Score      |
| Very Good                   | 0                    | 7 out of 10        |
| Excellent                   | 4                    | Satisfaction Index |
|                             |                      | 100 %              |
| Total Respondants           | 12                   |                    |