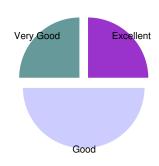

| Guidelines provided about how to online lectures by your lecturer are |    | lline tools before starting  |
|-----------------------------------------------------------------------|----|------------------------------|
| Very Poor                                                             | 0  |                              |
| Poor                                                                  | 0  |                              |
| Good                                                                  | 7  | Average Score<br>8 out of 10 |
| Very Good                                                             | 0  |                              |
| Excellent                                                             | 5  | Satisfaction Index 100 %     |
| Total Respondants                                                     | 12 |                              |