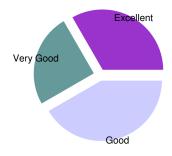

## Online Teaching Feedback Form TERM2 - 2020-2021

Selected Classes: MSC-II (ANALY), MSC-II (ORGNC), MSC-II (MATHS), MSC-II COMP SCI

Feedback About : KBP-ASC (PG)

| Equipment and facilities (Compute online lectures are | r/laptop/interne | et/software) to participate in |
|-------------------------------------------------------|------------------|--------------------------------|
| Very Poor                                             | 0                |                                |
| Poor                                                  | 0                |                                |
| Good                                                  | 6                | Average Score                  |
| Very Good                                             | 2                | 8 out of 10                    |
| Excellent                                             | 4                | Satisfaction Index             |
|                                                       |                  | 100 %                          |
| Total Respondants                                     | 12               |                                |