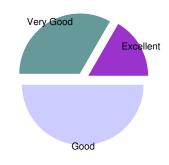

## Online Teaching Feedback Form TERM2 - 2020-2021

| How do you feel about learning thr classroom? | ough Online tea | aching than conventional |
|-----------------------------------------------|-----------------|--------------------------|
| Very Poor                                     | 0               |                          |
| Poor                                          | 0               |                          |
| Good                                          | 6               | Average Score            |
| Very Good                                     | 3               | 8 out of 10              |
| Excellent                                     | 3               | Satisfaction Index 100 % |
| Total Respondants                             | 12              |                          |