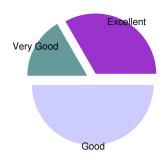

## Online Teaching Feedback Form TERM2 - 2020-2021

| Support from other family members during online lectures |    |                          |
|----------------------------------------------------------|----|--------------------------|
| Very Poor                                                | 0  |                          |
| Poor                                                     | 0  |                          |
| Good                                                     | 6  | Average Score            |
| Very Good                                                | 2  | 8 out of 10              |
| Excellent                                                | 4  | Satisfaction Index 100 % |
| Total Respondants                                        | 12 |                          |