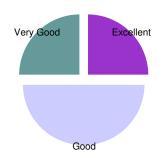

## Online Teaching Feedback Form TERM2 - 2020-2021

| How do you feel about learning thr classroom? | ough Online tea | aching than conventional |
|-----------------------------------------------|-----------------|--------------------------|
| Very Poor                                     | 0               |                          |
| Poor                                          | 0               |                          |
| Good                                          | 6               | Average Score            |
| Very Good                                     | 3               | 8 out of 10              |
| Excellent                                     | 3               | Satisfaction Index 100 % |
| Total Respondants                             | 12              |                          |