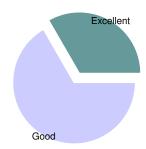

| The network data (Bandwidth / data attending online classes is | ta pack/ broadb | and connection) for      |
|----------------------------------------------------------------|-----------------|--------------------------|
| Very Poor                                                      | 0               |                          |
| Poor<br>Good                                                   | 0               | Average Score            |
| Very Good                                                      | 1               | 8 out of 10              |
| Excellent                                                      | 4               | Satisfaction Index 100 % |
| Total Respondants                                              | 12              |                          |